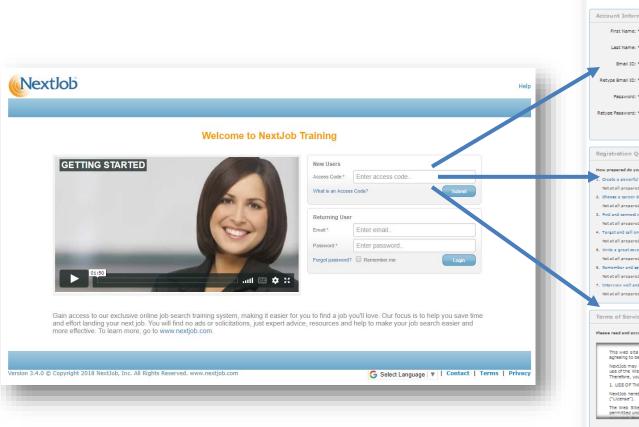

# 3. Registration - One Step Online Enrollment

| (NextJob)                                                                                                                                                                                                                                                                                                                                                                                                                                                                                                                                                                                                                                                                                                                                                                                                                                                                                                                                                                                                                                                                                                                                                                  |                   |               |                    |
|----------------------------------------------------------------------------------------------------------------------------------------------------------------------------------------------------------------------------------------------------------------------------------------------------------------------------------------------------------------------------------------------------------------------------------------------------------------------------------------------------------------------------------------------------------------------------------------------------------------------------------------------------------------------------------------------------------------------------------------------------------------------------------------------------------------------------------------------------------------------------------------------------------------------------------------------------------------------------------------------------------------------------------------------------------------------------------------------------------------------------------------------------------------------------|-------------------|---------------|--------------------|
| Registration                                                                                                                                                                                                                                                                                                                                                                                                                                                                                                                                                                                                                                                                                                                                                                                                                                                                                                                                                                                                                                                                                                                                                               |                   |               |                    |
| Welcome to NextJob Job Search Training                                                                                                                                                                                                                                                                                                                                                                                                                                                                                                                                                                                                                                                                                                                                                                                                                                                                                                                                                                                                                                                                                                                                     |                   |               |                    |
| Please complete the following forms to register and create personal Next3ob account for yourself.                                                                                                                                                                                                                                                                                                                                                                                                                                                                                                                                                                                                                                                                                                                                                                                                                                                                                                                                                                                                                                                                          |                   |               |                    |
| Account Information                                                                                                                                                                                                                                                                                                                                                                                                                                                                                                                                                                                                                                                                                                                                                                                                                                                                                                                                                                                                                                                                                                                                                        |                   |               |                    |
| First Name: *                                                                                                                                                                                                                                                                                                                                                                                                                                                                                                                                                                                                                                                                                                                                                                                                                                                                                                                                                                                                                                                                                                                                                              | Enter first name  | Home Phone: * | Enter home phone   |
| Last Name: *                                                                                                                                                                                                                                                                                                                                                                                                                                                                                                                                                                                                                                                                                                                                                                                                                                                                                                                                                                                                                                                                                                                                                               | Enter last name   | Mobile Phone: | Enter mobile phone |
| Email ID: *                                                                                                                                                                                                                                                                                                                                                                                                                                                                                                                                                                                                                                                                                                                                                                                                                                                                                                                                                                                                                                                                                                                                                                | Enter email       | Address 1:    | Enter address      |
| Retype Bmall ID: *                                                                                                                                                                                                                                                                                                                                                                                                                                                                                                                                                                                                                                                                                                                                                                                                                                                                                                                                                                                                                                                                                                                                                         | Re-enter email    | Address 2:    | Enter address      |
| Password: *                                                                                                                                                                                                                                                                                                                                                                                                                                                                                                                                                                                                                                                                                                                                                                                                                                                                                                                                                                                                                                                                                                                                                                | Enter password    | City:         | Enter city.        |
| Retype Password: *                                                                                                                                                                                                                                                                                                                                                                                                                                                                                                                                                                                                                                                                                                                                                                                                                                                                                                                                                                                                                                                                                                                                                         | Re-enter password | State: *      | Select State       |
|                                                                                                                                                                                                                                                                                                                                                                                                                                                                                                                                                                                                                                                                                                                                                                                                                                                                                                                                                                                                                                                                                                                                                                            |                   | Postal Code:  | Enter postal code  |
| Registration Questions                                                                                                                                                                                                                                                                                                                                                                                                                                                                                                                                                                                                                                                                                                                                                                                                                                                                                                                                                                                                                                                                                                                                                     |                   |               |                    |
| These prepared to you feel to do the following?  Costs a powerful resume that will be noticed by employees?  Notatal propered 1 2 3 4 5 8 7 8 9 10 Very well prepared  Choses a cover direction that file you well?  Notatal prepared 1 2 3 4 5 8 7 8 9 10 Very well prepared  Send and connect with the body by preparation that could not have been supported by the propered 1 2 3 4 5 8 7 8 9 10 Very well prepared  Tender and ell employees to had and eaply for jobbs?  Notatal prepared 1 2 3 4 5 8 7 8 9 10 Very well prepared  Send propered 1 2 3 4 5 8 7 8 9 10 Very well prepared  Send propered 1 2 3 4 5 8 7 8 9 10 Very well prepared  Send propered 1 2 3 4 5 8 7 8 9 10 Very well prepared  Retail prepared 1 2 3 4 5 8 7 8 9 10 Very well prepared  Retail prepared 1 2 3 4 5 8 7 8 9 10 Very well prepared  Retail prepared 1 2 3 4 5 8 7 8 9 10 Very well prepared  Notatal prepared 1 2 3 4 5 8 7 8 9 10 Very well prepared  Notatal prepared 1 2 3 4 5 8 7 8 9 10 Very well prepared  Notatal prepared 1 2 3 4 5 8 7 8 9 10 Very well prepared  Notatal prepared 1 2 3 4 5 8 7 8 9 10 Very well prepared                                            |                   |               |                    |
| Terms of Service                                                                                                                                                                                                                                                                                                                                                                                                                                                                                                                                                                                                                                                                                                                                                                                                                                                                                                                                                                                                                                                                                                                                                           |                   |               |                    |
| This web site is owned by Nextion, Inc. ("Nextion"). By accessing this web site (the "Web Site") and completing the registration process, you are agreeing to be leaply bound by these Terms & Conditions. The terms you' and "User" refer to anytice with accesses the Web Site.  Nextibol may change these Terms & Conditions at any time without notice. Changes will be posted on this site under "Terms & Conditions", Your use of the Web Site effect changes have been posted will constitute your agreement to the modified Terms & Conditions including all of the changes.  Therefore, you should refer these Terms & Conditions from time to time for changes.  1. USE OF THE WEB SITE AND OTHER SERVICES Nextibols havely grants you a non-exclusive, non-transferable, limited license to access and use the Web Site under the terms set forth below ("Ulcanse").  The Web Site and all content displayed herein ("Content") may be used only for your personal and non-commercial use. Bucest as otherwise permitted under these Terms & Conditions, you agree not to copy, reproduce, modely, create derivative words from, or store any Content, in whole |                   |               |                    |