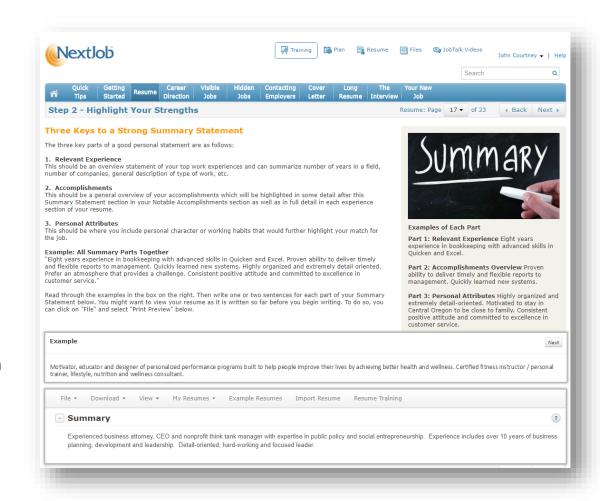

## Your Resume - Your First Impression - Like a New Suit

16203 Spruce Lane Bend, Oregon 97739 (541) 383-1212 jobseeker@email.com

Objective: Seeking a position as an payroll analyst to further my knowledge and hands on experience in the

#### Summary

Knowledgeable payroll accounting professional with over six years of progressive experience including strong understanding of payroll system evaluation and conversion.