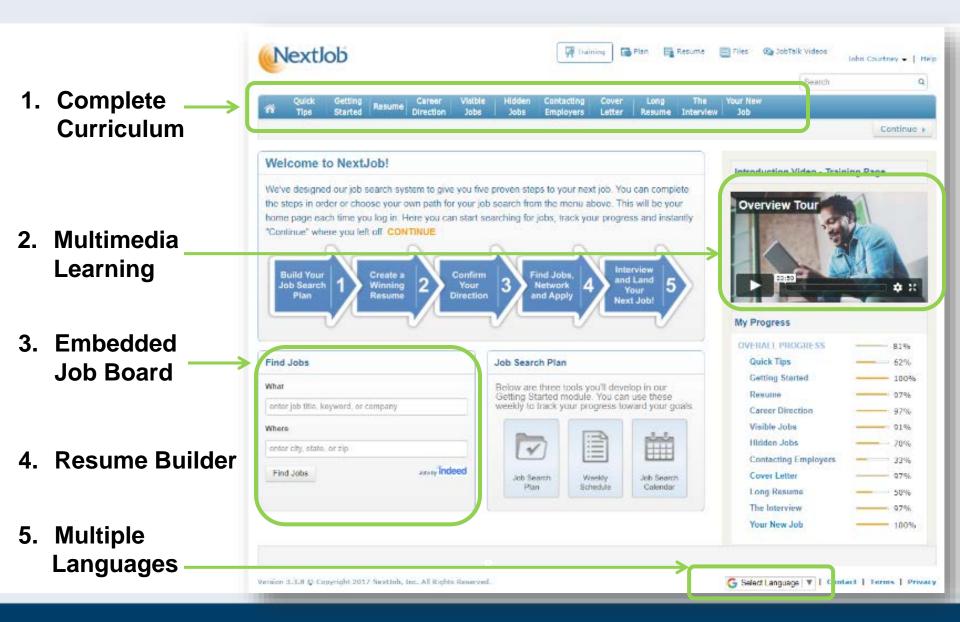

# 3. Online Job Search System

# 3. Online Job Search System - Details

### 1. Teach - Show - Do

- Accomplishment-Based Resume
- Networking
- Transferable Skills

### 2. Connect to Best of Web

- Job Board Aggregators, etc.
- Linked In and Facebook Tutorials
- Assess Personality, Skills, Passion

Proven Results: Increases job search skills grade from a D+ to a B+.