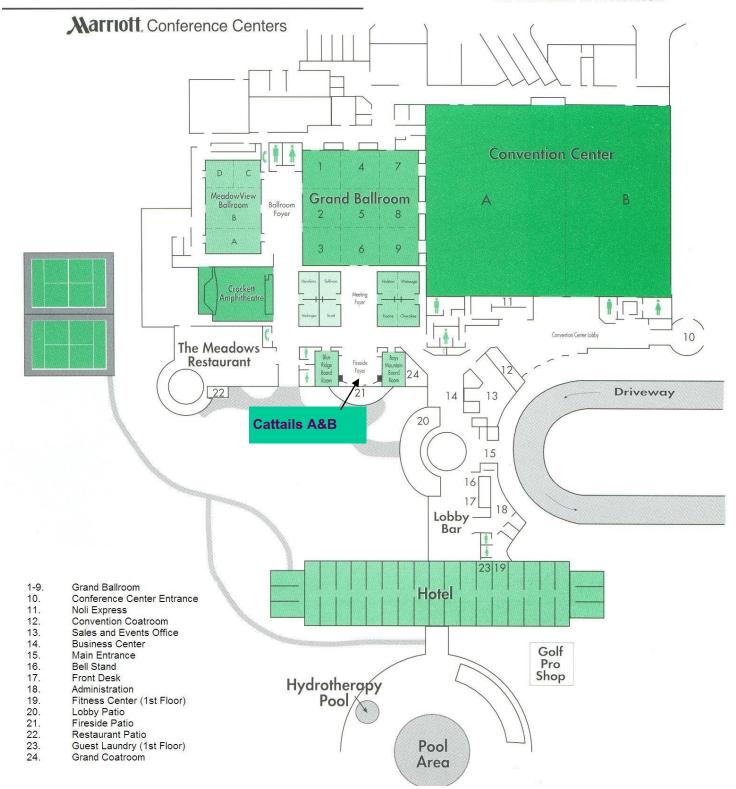

# 2015 Fahe Annual Meeting Meadowview Conference Resort & Convention Center 1901 Meadowview Parkway

Kingsport, TN, 37660-7375

| Day ONE: Tuesday, September 22nd                |                                                                                                                                                                                                                                                                 |                                                                                                                                                                                         |                                                      |  |
|-------------------------------------------------|-----------------------------------------------------------------------------------------------------------------------------------------------------------------------------------------------------------------------------------------------------------------|-----------------------------------------------------------------------------------------------------------------------------------------------------------------------------------------|------------------------------------------------------|--|
| 10:30 AM                                        | Registration Opens                                                                                                                                                                                                                                              | Meadowview Foyer                                                                                                                                                                        |                                                      |  |
| Tues. 9/22<br>12:00-1:00 PM                     | Networking Lunch<br>Annual Meeting Kick-off                                                                                                                                                                                                                     |                                                                                                                                                                                         | · Meadowview<br>A & B                                |  |
| Tues. 9/22<br>12:30-1:00 PM                     | Federal Policy Update                                                                                                                                                                                                                                           | Andrea Ponsor, Federal Policy Advisor -<br>Local Initiatives Support Corp. (LISC)                                                                                                       |                                                      |  |
| Tues. 9/22<br>1:00-1:15 PM                      | President's Welcome                                                                                                                                                                                                                                             | Jim King, Fahe CEO & President                                                                                                                                                          |                                                      |  |
| 1:15 PM                                         | Transition To Breakout Sessions                                                                                                                                                                                                                                 |                                                                                                                                                                                         |                                                      |  |
| Tues. 9/22<br>1:30-3:00 PM<br>Breakout Sessions | Creative Fundraising and Events                                                                                                                                                                                                                                 | Michelle Connor - Executive Director,<br>Almost Heaven HFH<br>Cindy Ross - Affordable Housing Program<br>Director, ADFAC                                                                | Section 1 of<br>Grand Ballroom                       |  |
|                                                 | How to Present Your Organization                                                                                                                                                                                                                                | Anthony Newman Fahe Marketing Director                                                                                                                                                  | Section 2 of<br>Grand Ballroom                       |  |
|                                                 | The New HUD Mortgage Disclosures<br>- TRID                                                                                                                                                                                                                      | Jon Rogers, Senior Director of Loan<br>Origination, WV Housing Development<br>Fund<br>Laura Meadows, Fahe VP of Single-Family<br>Lending                                                | Section 3 of<br>Grand Ballroom                       |  |
| 3:00 PM                                         | Break                                                                                                                                                                                                                                                           |                                                                                                                                                                                         |                                                      |  |
| PLENARIES 3:15 - 5:15                           |                                                                                                                                                                                                                                                                 |                                                                                                                                                                                         |                                                      |  |
| Tues. 9/22<br>3:15-3:45 PM                      | A Conversation about the New CEO's vision for NeighborWorks® America                                                                                                                                                                                            | Paul Weech<br>CEO - NeighborWorks® America                                                                                                                                              |                                                      |  |
| Tues. 9/22<br>3:50 - 5:00 PM                    | Celebrating 35 years                                                                                                                                                                                                                                            | Some thoughts from a panel of<br>Distinguished Guests, <b>Ben Poage</b> , <b>Dave</b><br><b>Lollis, Dwayne Yost, Gina Chamberlain,</b><br><b>Jack Rivel, Lynn Luallen and Tom Carew</b> |                                                      |  |
| Tues. 9/22<br>5:00 - 5:30 PM                    | Membership Meeting (Members Required) *Call to Order (Andy Kegley) *Status of Membership (Tom Carew) -New Members -Members who have left -Changes in Leadership -Prospective Members *New Caucus Chairs *Fall Caucus Dates (Tom) *President's Report (Jim King) |                                                                                                                                                                                         | CATTAILS<br>Ballroom                                 |  |
| Tues. 9/22<br>6:00-7:00 PM                      | Reception                                                                                                                                                                                                                                                       | Music by Sarah Wood and Thomas Albert                                                                                                                                                   | Cattails Ballroom<br>Foyer                           |  |
| Tues. 9/22<br>7:00-9:00 PM                      | Dinner                                                                                                                                                                                                                                                          |                                                                                                                                                                                         | FIELDSTONE CELLARS<br>flowing into PORTE-<br>COCHERE |  |

## 2015 Fahe Annual Meeting Meadowview Conference Resort & Convention Center

|                                                   | Day TWO: Wedn                                                                                                                                              | esday, September 23rd                                                                                                                                                                                                                          |                                |  |
|---------------------------------------------------|------------------------------------------------------------------------------------------------------------------------------------------------------------|------------------------------------------------------------------------------------------------------------------------------------------------------------------------------------------------------------------------------------------------|--------------------------------|--|
| Wed. 9/23<br>7:00-8:15 AM                         | Breakfast                                                                                                                                                  | Meadowview                                                                                                                                                                                                                                     |                                |  |
| Wed. 9/23<br>7:30-8:15 AM                         | Round-table Discussions over breakfast                                                                                                                     |                                                                                                                                                                                                                                                | A & B                          |  |
| 7.30 0.10 744                                     | PLENARIES 8:30 - 10:15 AM                                                                                                                                  |                                                                                                                                                                                                                                                |                                |  |
| Wed. 9/23<br>8:30-9:15 AM                         | PERSISTENT POVERTY IN AMERICA ~<br>How We Can Make a Difference                                                                                            | Bill Bynum CEO & President, HOPE Enterprises                                                                                                                                                                                                   |                                |  |
| Wed. 9/23<br>9:15- 10:15 AM                       | USDA Rural Development<br>A New Day Partnering with<br>Non-Profits in Central Appalachia                                                                   | Tony Hernandez, Administrator, Rural Housing<br>Service USDA, RD<br>and Panel guests:<br>Bobby Goode, TN;<br>Basil Gooden, VA;<br>Tom Fern, KY;<br>David Cain, WV;<br>Moderator - Tom Carew                                                    | CATTAILS<br>Ballroom           |  |
| 10:15 AM                                          | Break                                                                                                                                                      |                                                                                                                                                                                                                                                |                                |  |
| Wed. 9/23<br>10:30- 11:45 AM<br>Breakout Sessions | Wells-Fargo CDFI Fellows Bootcamp By Invitation only                                                                                                       | Connie Wright, Vice President, Assistant<br>Director & National Relationship Manager -<br>Wells Fargo Housing Foundation<br>Moderator: Pam Johnson                                                                                             | Section 1 of<br>Grand Ballroom |  |
|                                                   | Wholly Owned Subsidiaries                                                                                                                                  | Karen Jacobson, Executive Director,<br>Randolph County Housing Authority<br>John Niederman, President, Pathfinder<br>Services<br>Preston Worley, McBrayer, McGinnis, Leslie &<br>Kirkland, PLLC<br>Moderator: Tom Carew                        | Section 2 of<br>Grand Ballroom |  |
|                                                   | Getting Started with Next Step                                                                                                                             | Stacey Epperson President & CEO, Next Step Network, Inc.                                                                                                                                                                                       | Section 3 of<br>Grand Ballroom |  |
| 11:45 AM-12:30<br>PM                              | Lunch                                                                                                                                                      |                                                                                                                                                                                                                                                | Meadowview<br>A & B            |  |
| Wed. 9/23<br>12:30-1:00 PM                        | Awards Ceremony  ► Art Collings Award for Advocacy  ► Green Energy Efficiency Champion  ► Outstanding Single Family Production  ► Fahe Media Partner Award | Tom Carew, Fahe EVP of Membership & Advocacy Pam Johnson, Fahe EVP of Business Development & Outreach Laura Meadows, Fahe VP of Single-Family Lending Anthony Newman, Fahe Director of Marketing                                               |                                |  |
| Wed. 9/23 12:50-<br>1:00 PM                       | Introduction of Wells-Fargo CDFI Fellows & Connie Wright, VP, Assistant Director & National Relationship Manager - Wells Fargo Housing Foundation          | Pam Johnson, Fahe EVP of Business<br>Development & Outreach                                                                                                                                                                                    | CATTAILS<br>Ballroom           |  |
| Wed. 9/23<br>1:00-2:00 PM                         | State Housing Finance Agencies<br>Panel                                                                                                                    | Erica Boggess, Acting Executive Director WVHDF Chris Hilbert, Development Officer - VHDA Ralph Perrey, Executive Director - THDA Kathy Peters, Executive Director - KHC Jim King, Fahe CEO & President Moderator - Sara Morgan, Fahe EVP & COO |                                |  |
| Wed. 9/23<br>2:00 PM                              | End                                                                                                                                                        |                                                                                                                                                                                                                                                |                                |  |